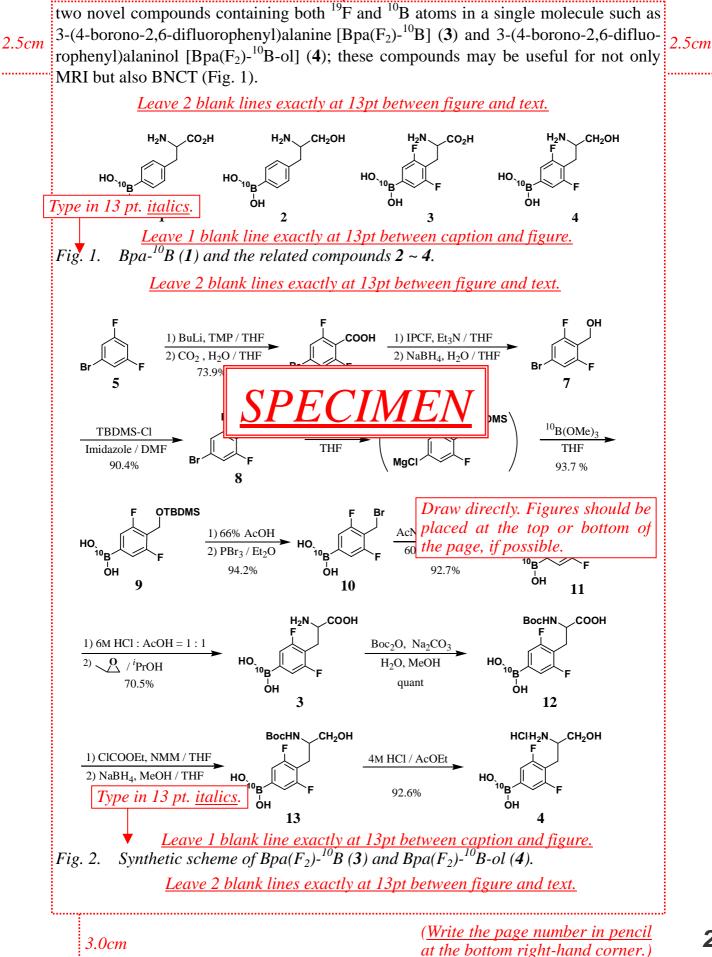

| P-1-07    | <b>76</b> <u>(Write the p</u>                                                                                                                                                                      | presentation number                                                                                                                                                                                                                                                                                                                                                                                                                                                                                                                                                                                                                                                                                                                                                                                                                                                                                                                                                                                                                                                                                                                                                                                                                                                                                                                                                                                                                                                                                                                                                                                                                                                                                                                                                                                                                                                                                                                                                                                                                                                                                                         | 2.5cm                                                                                                         |        |  |  |
|-----------|----------------------------------------------------------------------------------------------------------------------------------------------------------------------------------------------------|-----------------------------------------------------------------------------------------------------------------------------------------------------------------------------------------------------------------------------------------------------------------------------------------------------------------------------------------------------------------------------------------------------------------------------------------------------------------------------------------------------------------------------------------------------------------------------------------------------------------------------------------------------------------------------------------------------------------------------------------------------------------------------------------------------------------------------------------------------------------------------------------------------------------------------------------------------------------------------------------------------------------------------------------------------------------------------------------------------------------------------------------------------------------------------------------------------------------------------------------------------------------------------------------------------------------------------------------------------------------------------------------------------------------------------------------------------------------------------------------------------------------------------------------------------------------------------------------------------------------------------------------------------------------------------------------------------------------------------------------------------------------------------------------------------------------------------------------------------------------------------------------------------------------------------------------------------------------------------------------------------------------------------------------------------------------------------------------------------------------------------|---------------------------------------------------------------------------------------------------------------|--------|--|--|
|           | <u>in pencil at</u>                                                                                                                                                                                | the top left-hand corner.)                                                                                                                                                                                                                                                                                                                                                                                                                                                                                                                                                                                                                                                                                                                                                                                                                                                                                                                                                                                                                                                                                                                                                                                                                                                                                                                                                                                                                                                                                                                                                                                                                                                                                                                                                                                                                                                                                                                                                                                                                                                                                                  |                                                                                                               | _      |  |  |
| 2.5cm     |                                                                                                                                                                                                    | <u>Leave 7 blank lin</u>                                                                                                                                                                                                                                                                                                                                                                                                                                                                                                                                                                                                                                                                                                                                                                                                                                                                                                                                                                                                                                                                                                                                                                                                                                                                                                                                                                                                                                                                                                                                                                                                                                                                                                                                                                                                                                                                                                                                                                                                                                                                                                    | es exactly at 13pt.                                                                                           | 2.5cm  |  |  |
| 2.5 cm    |                                                                                                                                                                                                    |                                                                                                                                                                                                                                                                                                                                                                                                                                                                                                                                                                                                                                                                                                                                                                                                                                                                                                                                                                                                                                                                                                                                                                                                                                                                                                                                                                                                                                                                                                                                                                                                                                                                                                                                                                                                                                                                                                                                                                                                                                                                                                                             |                                                                                                               | 2.5 cm |  |  |
|           |                                                                                                                                                                                                    |                                                                                                                                                                                                                                                                                                                                                                                                                                                                                                                                                                                                                                                                                                                                                                                                                                                                                                                                                                                                                                                                                                                                                                                                                                                                                                                                                                                                                                                                                                                                                                                                                                                                                                                                                                                                                                                                                                                                                                                                                                                                                                                             |                                                                                                               |        |  |  |
|           | Study                                                                                                                                                                                              | v of the Fluorine- a                                                                                                                                                                                                                                                                                                                                                                                                                                                                                                                                                                                                                                                                                                                                                                                                                                                                                                                                                                                                                                                                                                                                                                                                                                                                                                                                                                                                                                                                                                                                                                                                                                                                                                                                                                                                                                                                                                                                                                                                                                                                                                        | nd Boron- 18 pt. bold                                                                                         |        |  |  |
| 4         | pt. superscript                                                                                                                                                                                    |                                                                                                                                                                                                                                                                                                                                                                                                                                                                                                                                                                                                                                                                                                                                                                                                                                                                                                                                                                                                                                                                                                                                                                                                                                                                                                                                                                                                                                                                                                                                                                                                                                                                                                                                                                                                                                                                                                                                                                                                                                                                                                                             | rd MRI and (18 pt. line spacing)                                                                              |        |  |  |
| (1        | 0 pt. size)                                                                                                                                                                                        | Leave 2 blank line                                                                                                                                                                                                                                                                                                                                                                                                                                                                                                                                                                                                                                                                                                                                                                                                                                                                                                                                                                                                                                                                                                                                                                                                                                                                                                                                                                                                                                                                                                                                                                                                                                                                                                                                                                                                                                                                                                                                                                                                                                                                                                          | es exactly at 13pt.                                                                                           |        |  |  |
|           |                                                                                                                                                                                                    |                                                                                                                                                                                                                                                                                                                                                                                                                                                                                                                                                                                                                                                                                                                                                                                                                                                                                                                                                                                                                                                                                                                                                                                                                                                                                                                                                                                                                                                                                                                                                                                                                                                                                                                                                                                                                                                                                                                                                                                                                                                                                                                             | i <sup>1</sup> , Hitoshi Yamam 13 pt. bold                                                                    |        |  |  |
| Center o  | Mitsu                                                                                                                                                                                              | ,                                                                                                                                                                                                                                                                                                                                                                                                                                                                                                                                                                                                                                                                                                                                                                                                                                                                                                                                                                                                                                                                                                                                                                                                                                                                                                                                                                                                                                                                                                                                                                                                                                                                                                                                                                                                                                                                                                                                                                                                                                                                                                                           | kagaki <sup>4</sup> , and Tatea (13 pt. line spacing)                                                         |        |  |  |
| the page. |                                                                                                                                                                                                    | <u>Leave 1 blank lin</u><br>ence and Technology, Kinki                                                                                                                                                                                                                                                                                                                                                                                                                                                                                                                                                                                                                                                                                                                                                                                                                                                                                                                                                                                                                                                                                                                                                                                                                                                                                                                                                                                                                                                                                                                                                                                                                                                                                                                                                                                                                                                                                                                                                                                                                                                                      | <u>e exactly at 15pt.</u><br>University, Hi <mark>pashi-osaka Osaka 577-</mark> 8502,                         |        |  |  |
|           | Japan, <sup>2</sup> Grad                                                                                                                                                                           | uate School of Science, Osa                                                                                                                                                                                                                                                                                                                                                                                                                                                                                                                                                                                                                                                                                                                                                                                                                                                                                                                                                                                                                                                                                                                                                                                                                                                                                                                                                                                                                                                                                                                                                                                                                                                                                                                                                                                                                                                                                                                                                                                                                                                                                                 | ka University, 13 pt. <u>italic</u> 043,                                                                      |        |  |  |
|           |                                                                                                                                                                                                    |                                                                                                                                                                                                                                                                                                                                                                                                                                                                                                                                                                                                                                                                                                                                                                                                                                                                                                                                                                                                                                                                                                                                                                                                                                                                                                                                                                                                                                                                                                                                                                                                                                                                                                                                                                                                                                                                                                                                                                                                                                                                                                                             | rsity of Osaka <mark> (13 pt. line spacing)</mark><br>gery, Aino Ju <del>nior Conege Hospitai, Ib</del> araki |        |  |  |
|           |                                                                                                                                                                                                    | Osaka 567                                                                                                                                                                                                                                                                                                                                                                                                                                                                                                                                                                                                                                                                                                                                                                                                                                                                                                                                                                                                                                                                                                                                                                                                                                                                                                                                                                                                                                                                                                                                                                                                                                                                                                                                                                                                                                                                                                                                                                                                                                                                                                                   | -0018, Japan                                                                                                  |        |  |  |
| -         | ne corresponden                                                                                                                                                                                    | I a mar a 1 la la marta 1                                                                                                                                                                                                                                                                                                                                                                                                                                                                                                                                                                                                                                                                                                                                                                                                                                                                                                                                                                                                                                                                                                                                                                                                                                                                                                                                                                                                                                                                                                                                                                                                                                                                                                                                                                                                                                                                                                                                                                                                                                                                                                   | @mail.goo.ne.jp                                                                                               |        |  |  |
| e-mai     | l address. (13 pt                                                                                                                                                                                  | rasonance imaging (MPI) and                                                                                                                                                                                                                                                                                                                                                                                                                                                                                                                                                                                                                                                                                                                                                                                                                                                                                                                                                                                                                                                                                                                                                                                                                                                                                                                                                                                                                                                                                                                                                                                                                                                                                                                                                                                                                                                                                                                                                                                                                                                                                                 | <u>ne exactly at 13pt.</u><br>Leoren neutron capture therapy (BNCT)                                           |        |  |  |
|           |                                                                                                                                                                                                    | ttractive ted 5-7 lines of <u>1</u>                                                                                                                                                                                                                                                                                                                                                                                                                                                                                                                                                                                                                                                                                                                                                                                                                                                                                                                                                                                                                                                                                                                                                                                                                                                                                                                                                                                                                                                                                                                                                                                                                                                                                                                                                                                                                                                                                                                                                                                                                                                                                         | <u>2 pt. italics (Line of cancer respectively</u>                                                             |        |  |  |
|           | In order                                                                                                                                                                                           | to develop spacing at 13                                                                                                                                                                                                                                                                                                                                                                                                                                                                                                                                                                                                                                                                                                                                                                                                                                                                                                                                                                                                                                                                                                                                                                                                                                                                                                                                                                                                                                                                                                                                                                                                                                                                                                                                                                                                                                                                                                                                                                                                                                                                                                    | pt.) and center and BNCT, the novel                                                                           |        |  |  |
|           | compound.<br>1cm and synthe                                                                                                                                                                        | s containing justify with 1cm                                                                                                                                                                                                                                                                                                                                                                                                                                                                                                                                                                                                                                                                                                                                                                                                                                                                                                                                                                                                                                                                                                                                                                                                                                                                                                                                                                                                                                                                                                                                                                                                                                                                                                                                                                                                                                                                                                                                                                                                                                                                                               | margins.<br>ally in <u>italics</u> e internalization rates <u>tem</u>                                         |        |  |  |
|           | <i>into tumor</i>                                                                                                                                                                                  | r cells of t should be in plai                                                                                                                                                                                                                                                                                                                                                                                                                                                                                                                                                                                                                                                                                                                                                                                                                                                                                                                                                                                                                                                                                                                                                                                                                                                                                                                                                                                                                                                                                                                                                                                                                                                                                                                                                                                                                                                                                                                                                                                                                                                                                              | in font. $Iurthermore, their {}^{19}F$                                                                        |        |  |  |
| 12 pt. b  | NIMD                                                                                                                                                                                               | surements are also reported.                                                                                                                                                                                                                                                                                                                                                                                                                                                                                                                                                                                                                                                                                                                                                                                                                                                                                                                                                                                                                                                                                                                                                                                                                                                                                                                                                                                                                                                                                                                                                                                                                                                                                                                                                                                                                                                                                                                                                                                                                                                                                                |                                                                                                               |        |  |  |
|           |                                                                                                                                                                                                    | <u>Leave 1 blank line</u>                                                                                                                                                                                                                                                                                                                                                                                                                                                                                                                                                                                                                                                                                                                                                                                                                                                                                                                                                                                                                                                                                                                                                                                                                                                                                                                                                                                                                                                                                                                                                                                                                                                                                                                                                                                                                                                                                                                                                                                                                                                                                                   | <u>e exactly at 13pt.</u>                                                                                     |        |  |  |
|           | (Bpa). 3-                                                                                                                                                                                          | boron neutron capture ther<br>(4-borono-2.6-difluoropheny)                                                                                                                                                                                                                                                                                                                                                                                                                                                                                                                                                                                                                                                                                                                                                                                                                                                                                                                                                                                                                                                                                                                                                                                                                                                                                                                                                                                                                                                                                                                                                                                                                                                                                                                                                                                                                                                                                                                                                                                                                                                                  | apy (BNC1)<br>alanine [B] (13 pt. line spacing) di                                                            |        |  |  |
|           | fluorophen                                                                                                                                                                                         | (1) $(1)$ $(1)$ $(1)$ $(1)$ $(1)$ $(1)$ $(1)$ $(1)$ $(1)$ $(1)$ $(1)$ $(1)$ $(1)$ $(1)$ $(1)$ $(1)$ $(1)$ $(1)$ $(1)$ $(1)$ $(1)$ $(1)$ $(1)$ $(1)$ $(1)$ $(1)$ $(1)$ $(1)$ $(1)$ $(1)$ $(1)$ $(1)$ $(1)$ $(1)$ $(1)$ $(1)$ $(1)$ $(1)$ $(1)$ $(1)$ $(1)$ $(1)$ $(1)$ $(1)$ $(1)$ $(1)$ $(1)$ $(1)$ $(1)$ $(1)$ $(1)$ $(1)$ $(1)$ $(1)$ $(1)$ $(1)$ $(1)$ $(1)$ $(1)$ $(1)$ $(1)$ $(1)$ $(1)$ $(1)$ $(1)$ $(1)$ $(1)$ $(1)$ $(1)$ $(1)$ $(1)$ $(1)$ $(1)$ $(1)$ $(1)$ $(1)$ $(1)$ $(1)$ $(1)$ $(1)$ $(1)$ $(1)$ $(1)$ $(1)$ $(1)$ $(1)$ $(1)$ $(1)$ $(1)$ $(1)$ $(1)$ $(1)$ $(1)$ $(1)$ $(1)$ $(1)$ $(1)$ $(1)$ $(1)$ $(1)$ $(1)$ $(1)$ $(1)$ $(1)$ $(1)$ $(1)$ $(1)$ $(1)$ $(1)$ $(1)$ $(1)$ $(1)$ $(1)$ $(1)$ $(1)$ $(1)$ $(1)$ $(1)$ $(1)$ $(1)$ $(1)$ $(1)$ $(1)$ $(1)$ $(1)$ $(1)$ $(1)$ $(1)$ $(1)$ $(1)$ $(1)$ $(1)$ $(1)$ $(1)$ $(1)$ $(1)$ $(1)$ $(1)$ $(1)$ $(1)$ $(1)$ $(1)$ $(1)$ $(1)$ $(1)$ $(1)$ $(1)$ $(1)$ $(1)$ $(1)$ $(1)$ $(1)$ $(1)$ $(1)$ $(1)$ $(1)$ $(1)$ $(1)$ $(1)$ $(1)$ $(1)$ $(1)$ $(1)$ $(1)$ $(1)$ $(1)$ $(1)$ $(1)$ $(1)$ $(1)$ $(1)$ $(1)$ $(1)$ $(1)$ $(1)$ $(1)$ $(1)$ $(1)$ $(1)$ $(1)$ $(1)$ $(1)$ $(1)$ $(1)$ $(1)$ $(1)$ $(1)$ $(1)$ $(1)$ $(1)$ $(1)$ $(1)$ $(1)$ $(1)$ $(1)$ $(1)$ $(1)$ $(1)$ $(1)$ $(1)$ $(1)$ $(1)$ $(1)$ $(1)$ $(1)$ $(1)$ $(1)$ $(1)$ $(1)$ $(1)$ $(1)$ $(1)$ $(1)$ $(1)$ $(1)$ $(1)$ $(1)$ $(1)$ $(1)$ $(1)$ $(1)$ $(1)$ $(1)$ $(1)$ $(1)$ $(1)$ $(1)$ $(1)$ $(1)$ $(1)$ $(1)$ $(1)$ $(1)$ $(1)$ $(1)$ $(1)$ $(1)$ $(1)$ $(1)$ $(1)$ $(1)$ $(1)$ $(1)$ $(1)$ $(1)$ $(1)$ $(1)$ $(1)$ $(1)$ $(1)$ $(1)$ $(1)$ $(1)$ $(1)$ $(1)$ $(1)$ $(1)$ $(1)$ $(1)$ $(1)$ $(1)$ $(1)$ $(1)$ $(1)$ $(1)$ $(1)$ $(1)$ $(1)$ $(1)$ $(1)$ $(1)$ $(1)$ $(1)$ $(1)$ $(1)$ $(1)$ $(1)$ $(1)$ $(1)$ $(1)$ $(1)$ $(1)$ $(1)$ $(1)$ $(1)$ $(1)$ $(1)$ $(1)$ $(1)$ $(1)$ $(1)$ $(1)$ $(1)$ $(1)$ $(1)$ $(1)$ $(1)$ $(1)$ $(1)$ $(1)$ $(1)$ $(1)$ $(1)$ $(1)$ $(1)$ $(1)$ $(1)$ $(1)$ $(1)$ $(1)$ $(1)$ $(1)$ $(1)$ $(1)$ $(1)$ $(1)$ $(1)$ $(1)$ $(1)$ $(1)$ $(1)$ $(1)$ $(1)$ $(1)$ $(1)$ $(1)$ $(1)$ $(1)$ $(1)$ $(1)$ $(1)$ $(1)$ $(1)$ $(1)$ $(1)$ $(1)$ $(1)$ $(1)$ $(1)$ $(1)$ | netic resonanter integring (13 pt. line spacing)                                                              |        |  |  |
|           |                                                                                                                                                                                                    | Leave 2 blank line                                                                                                                                                                                                                                                                                                                                                                                                                                                                                                                                                                                                                                                                                                                                                                                                                                                                                                                                                                                                                                                                                                                                                                                                                                                                                                                                                                                                                                                                                                                                                                                                                                                                                                                                                                                                                                                                                                                                                                                                                                                                                                          | es exactly at 13pt.                                                                                           |        |  |  |
|           | <u>1.25 cm indent</u>                                                                                                                                                                              |                                                                                                                                                                                                                                                                                                                                                                                                                                                                                                                                                                                                                                                                                                                                                                                                                                                                                                                                                                                                                                                                                                                                                                                                                                                                                                                                                                                                                                                                                                                                                                                                                                                                                                                                                                                                                                                                                                                                                                                                                                                                                                                             |                                                                                                               |        |  |  |
|           | Introduction  Accordin                                                                                                                                                                             | Type 13 pt. hading                                                                                                                                                                                                                                                                                                                                                                                                                                                                                                                                                                                                                                                                                                                                                                                                                                                                                                                                                                                                                                                                                                                                                                                                                                                                                                                                                                                                                                                                                                                                                                                                                                                                                                                                                                                                                                                                                                                                                                                                                                                                                                          | <i>in <b>bold</b>.</i> nagnetic resonance imaging                                                             |        |  |  |
|           | (MRI) based                                                                                                                                                                                        | - $+$ $NO$ share for the $TO$                                                                                                                                                                                                                                                                                                                                                                                                                                                                                                                                                                                                                                                                                                                                                                                                                                                                                                                                                                                                                                                                                                                                                                                                                                                                                                                                                                                                                                                                                                                                                                                                                                                                                                                                                                                                                                                                                                                                                                                                                                                                                               | the dipeptides containing                                                                                     | :      |  |  |
|           |                                                                                                                                                                                                    |                                                                                                                                                                                                                                                                                                                                                                                                                                                                                                                                                                                                                                                                                                                                                                                                                                                                                                                                                                                                                                                                                                                                                                                                                                                                                                                                                                                                                                                                                                                                                                                                                                                                                                                                                                                                                                                                                                                                                                                                                                                                                                                             | lized into tumor cells may be accessible as a                                                                 | :      |  |  |
|           | •                                                                                                                                                                                                  | ns for diagnosis of cancer.                                                                                                                                                                                                                                                                                                                                                                                                                                                                                                                                                                                                                                                                                                                                                                                                                                                                                                                                                                                                                                                                                                                                                                                                                                                                                                                                                                                                                                                                                                                                                                                                                                                                                                                                                                                                                                                                                                                                                                                                                                                                                                 | <i>Type all characters in 13 pt.</i>                                                                          |        |  |  |
|           |                                                                                                                                                                                                    | e standpoint of a treatmen                                                                                                                                                                                                                                                                                                                                                                                                                                                                                                                                                                                                                                                                                                                                                                                                                                                                                                                                                                                                                                                                                                                                                                                                                                                                                                                                                                                                                                                                                                                                                                                                                                                                                                                                                                                                                                                                                                                                                                                                                                                                                                  | t of br ' <u>Times New Roman</u> ' font with boron                                                            |        |  |  |
|           | neutron                                                                                                                                                                                            | <b>*</b>                                                                                                                                                                                                                                                                                                                                                                                                                                                                                                                                                                                                                                                                                                                                                                                                                                                                                                                                                                                                                                                                                                                                                                                                                                                                                                                                                                                                                                                                                                                                                                                                                                                                                                                                                                                                                                                                                                                                                                                                                                                                                                                    | interaction of B isotope and thermal                                                                          |        |  |  |
|           | neutron <b>C</b>                                                                                                                                                                                   | <b>DECIMEN</b>                                                                                                                                                                                                                                                                                                                                                                                                                                                                                                                                                                                                                                                                                                                                                                                                                                                                                                                                                                                                                                                                                                                                                                                                                                                                                                                                                                                                                                                                                                                                                                                                                                                                                                                                                                                                                                                                                                                                                                                                                                                                                                              | rs [1-3]. In order to develop practical                                                                       |        |  |  |
|           | tools for                                                                                                                                                                                          |                                                                                                                                                                                                                                                                                                                                                                                                                                                                                                                                                                                                                                                                                                                                                                                                                                                                                                                                                                                                                                                                                                                                                                                                                                                                                                                                                                                                                                                                                                                                                                                                                                                                                                                                                                                                                                                                                                                                                                                                                                                                                                                             | e designed and synthesized the novel                                                                          |        |  |  |
|           | compounds cor                                                                                                                                                                                      | itaining both "F and "B ato                                                                                                                                                                                                                                                                                                                                                                                                                                                                                                                                                                                                                                                                                                                                                                                                                                                                                                                                                                                                                                                                                                                                                                                                                                                                                                                                                                                                                                                                                                                                                                                                                                                                                                                                                                                                                                                                                                                                                                                                                                                                                                 | ms in a single molecule.                                                                                      |        |  |  |
|           |                                                                                                                                                                                                    | <u>Leave 1 blank line</u>                                                                                                                                                                                                                                                                                                                                                                                                                                                                                                                                                                                                                                                                                                                                                                                                                                                                                                                                                                                                                                                                                                                                                                                                                                                                                                                                                                                                                                                                                                                                                                                                                                                                                                                                                                                                                                                                                                                                                                                                                                                                                                   | <u>e exactly at 13pt.</u>                                                                                     |        |  |  |
|           | Results and Di                                                                                                                                                                                     |                                                                                                                                                                                                                                                                                                                                                                                                                                                                                                                                                                                                                                                                                                                                                                                                                                                                                                                                                                                                                                                                                                                                                                                                                                                                                                                                                                                                                                                                                                                                                                                                                                                                                                                                                                                                                                                                                                                                                                                                                                                                                                                             |                                                                                                               |        |  |  |
|           | At present 3-(4-boronophenyl)alanine (Bpa) (1) [4] and 3-(4-borono-                                                                                                                                |                                                                                                                                                                                                                                                                                                                                                                                                                                                                                                                                                                                                                                                                                                                                                                                                                                                                                                                                                                                                                                                                                                                                                                                                                                                                                                                                                                                                                                                                                                                                                                                                                                                                                                                                                                                                                                                                                                                                                                                                                                                                                                                             |                                                                                                               |        |  |  |
|           | phenyl)alaninol (Bpa-ol) (2) [5] enriched with <sup>10</sup> B isotope seem to be good candidates<br>for BNCT as the <sup>10</sup> B carrier. In the present study we carried out the synthesis of |                                                                                                                                                                                                                                                                                                                                                                                                                                                                                                                                                                                                                                                                                                                                                                                                                                                                                                                                                                                                                                                                                                                                                                                                                                                                                                                                                                                                                                                                                                                                                                                                                                                                                                                                                                                                                                                                                                                                                                                                                                                                                                                             |                                                                                                               |        |  |  |
|           |                                                                                                                                                                                                    |                                                                                                                                                                                                                                                                                                                                                                                                                                                                                                                                                                                                                                                                                                                                                                                                                                                                                                                                                                                                                                                                                                                                                                                                                                                                                                                                                                                                                                                                                                                                                                                                                                                                                                                                                                                                                                                                                                                                                                                                                                                                                                                             |                                                                                                               | 3      |  |  |
|           | 3.0cm                                                                                                                                                                                              |                                                                                                                                                                                                                                                                                                                                                                                                                                                                                                                                                                                                                                                                                                                                                                                                                                                                                                                                                                                                                                                                                                                                                                                                                                                                                                                                                                                                                                                                                                                                                                                                                                                                                                                                                                                                                                                                                                                                                                                                                                                                                                                             | ( <u>Write the page number in pencil</u><br>at the bottom right-hand corner.)                                 | 1      |  |  |
|           |                                                                                                                                                                                                    |                                                                                                                                                                                                                                                                                                                                                                                                                                                                                                                                                                                                                                                                                                                                                                                                                                                                                                                                                                                                                                                                                                                                                                                                                                                                                                                                                                                                                                                                                                                                                                                                                                                                                                                                                                                                                                                                                                                                                                                                                                                                                                                             | <u>ai me oonom rigin-nana comer</u> .)                                                                        |        |  |  |